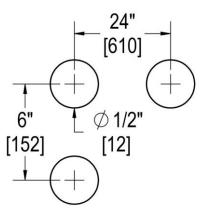

# **TEMPLATE & INSTALLATION NOTES**

Item requires glass fabrication according to template above and should only be used with tempered safety glass.

| Glass Thickness | 1/4" [6 mm] to 1/2" [12 mm] |
|-----------------|-----------------------------|
| Hole Diameter   | 1/2" [12 mm]                |