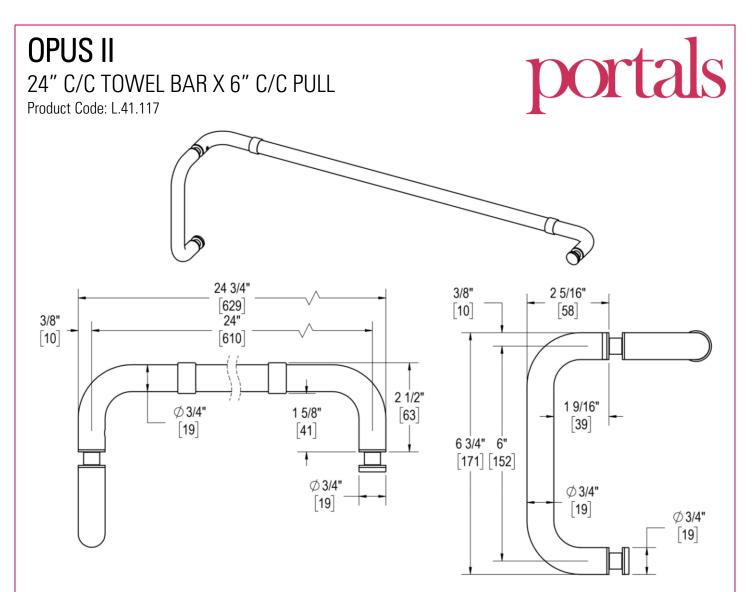

## MATERIALS

Solid & tubular brass components, stainless steel fasteners, and clear polycarbonate washers

## FUNCTION DETAILS & PRODUCT NOTES

- Product design coordinates with other shower & bathroom hardware in the Opus suite.
- •Continuous hardware profile appears to flow through glass.